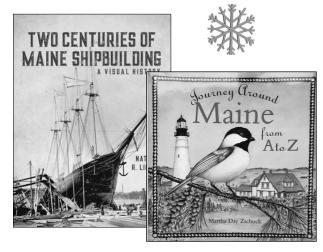

**Compass Rose** Pint Glass \$9.00 Set of 4, \$32.00

**Compass Rose** 

ZIP Code Bottle \$23.00 Dark blue with white, insulated, 16oz

Two Centuries of Maine Shipbuilding \$60.00 Journey Around Maine A to Z \$17.95