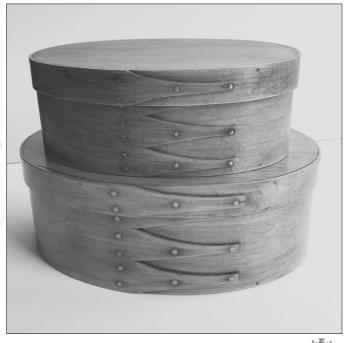

Old Maine State Flag Key Fob \$14.50 Old Maine State Flag Cap \$26.00

Ceramic Maine Ornament \$12.00 Assorted colors

Yarmouth Map Postcards \$1.50 Yarmouth Marble Magnets \$8.00

Traditional Shaker Boxes
Two sizes small \$32.00 medium \$40.00
painted or natural stain finishes