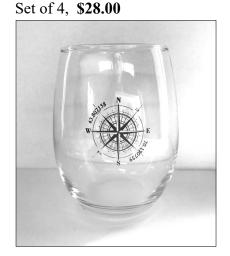

**Compass Rose** Pint Glass \$9.00 Set of 4, \$32.00

**Compass Rose** 

ZIP Code Bottle \$23.00 Dark blue with white, insulated, 16oz

Two Centuries of Maine Shipbuilding \$60.00 Journey Around Maine A to Z \$17.95

**Stemless Wine Glass \$8.00** 

White mug with cobalt longitude/latitude coordinates blue detail

Barns of Maine \$21.99, Mainers West \$24.00, Maine Bicentennial Community Cookbook \$24.95 Billboard Monuments of Maine \$19.95, Historic Taverns and Tea Rooms of Maine \$21.95