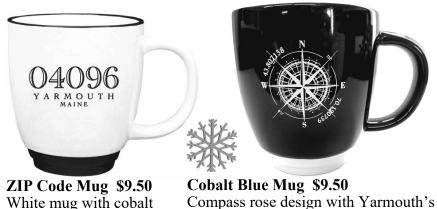

**Stemless Wine Glass \$8.00** 

White mug with cobalt longitude/latitude coordinates blue detail

Barns of Maine \$21.99, Mainers West \$24.00, Maine Bicentennial Community Cookbook \$24.95 Billboard Monuments of Maine \$19.95, Historic Taverns and Tea Rooms of Maine \$21.95